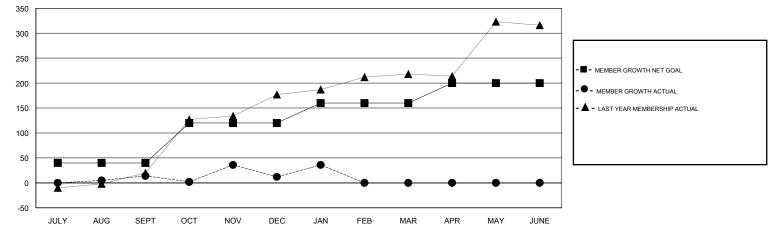

GOALS AND ACTUAL NEW CLUBS CUMULATIVE

| DROPPED CLUBS: 0 |     | 25 CLUBS OF 47 ADDED 1 OR MORE<br>NEW MEMBERS | GENDER DISTRIBUTION<br>male 668 (43.92%)<br>female 853 (56.08%) |     |  |
|------------------|-----|-----------------------------------------------|-----------------------------------------------------------------|-----|--|
| DROPPED MEMBERS  |     |                                               | Women Percentage Fiscal Year Goal: 55%                          |     |  |
| DECEASED         | 8   | CLICK HERE FOR CUMULATIVE                     | TOTAL FAMILY UNIT MEMBERS                                       |     |  |
| CLUB CANCELLED   | 0   | MEMBERSHIP DATA                               |                                                                 |     |  |
| OTHER            | 152 |                                               | FAMILY MEMBERS PAYING HALF<br>DUES                              | 235 |  |
| TOTAL            | 160 |                                               |                                                                 |     |  |