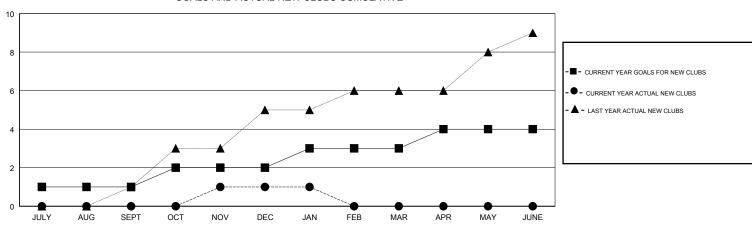

GOALS AND ACTUAL NEW CLUBS CUMULATIVE

| DROPPED CLUBS: 0 |     | 25 CLUBS OF 47 ADDED 1 OR MORE<br>NEW MEMBERS | GENDER DISTRIBUTION<br>male 668 (43.92%)<br>female 853 (56.08%) |     |  |
|------------------|-----|-----------------------------------------------|-----------------------------------------------------------------|-----|--|
| DROPPED MEMBERS  |     |                                               | Women Percentage Fiscal Year Goal: 55%                          |     |  |
| DECEASED         | 8   | CLICK HERE FOR CUMULATIVE                     | TOTAL FAMILY UNIT MEMBERS                                       |     |  |
| CLUB CANCELLED   | 0   | MEMBERSHIP DATA                               |                                                                 |     |  |
| OTHER            | 152 |                                               | FAMILY MEMBERS PAYING HALF<br>DUES                              | 235 |  |
| TOTAL            | 160 |                                               |                                                                 |     |  |